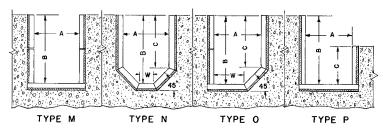

## **Sewage Disposal Castings**

Groove supplied in standard three-foot maximum lengths, with slot dimensions as shown in table. Fractional sections may be obtained to give any overall length required.

Specify when ordering – send details as required:

- Catalog number
- Groove Type
- "Y" and "Z" dimensions
- "A", "B" and "C" dimensions

| Catalog No. | Υ | Z |
|-------------|---|---|
| R-7500-22   | 2 | 2 |
| R-7500-33   | 3 | 3 |
| R-7500-44   | 4 | 4 |
| R-7500-66   | 6 | 6 |
| R-7500-86 * | 8 | 6 |

<sup>\*</sup> Not available in Type E.

STANDARD

BOLT ANCHOR

TYPE E

TYPE L

TYPICAL VARIATIONS IN STOP LOG CHANNEL CONST.

Type A or C, Type E, Type L

**Typical Channel** 