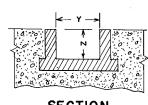

- Catalog number
- Groove Type
- "Y" and "Z" dimensions
- "A", "B" and "C" dimensions

| Catalog No. | Υ | Z |
|-------------|---|---|
| R-7500-22   | 2 | 2 |
| R-7500-33   | 3 | 3 |
| R-7500-44   | 4 | 4 |
| R-7500-66   | 6 | 6 |
| R-7500-86 * | 8 | 6 |

SECTION

NOTE: Most "Y" and "Z" dimensions can be furnished interchangeably and are not limited to dimensions opposite each other.