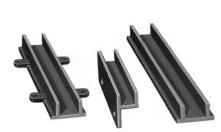

<sup>\*</sup> Not available in Type E.

STANDARD

BOLT ANCHOR

TYPE E

TYPE L

TYPICAL VARIATIONS IN STOP LOG CHANNEL CONST.

Type A or C, Type E, Type L

**Typical Channel** 